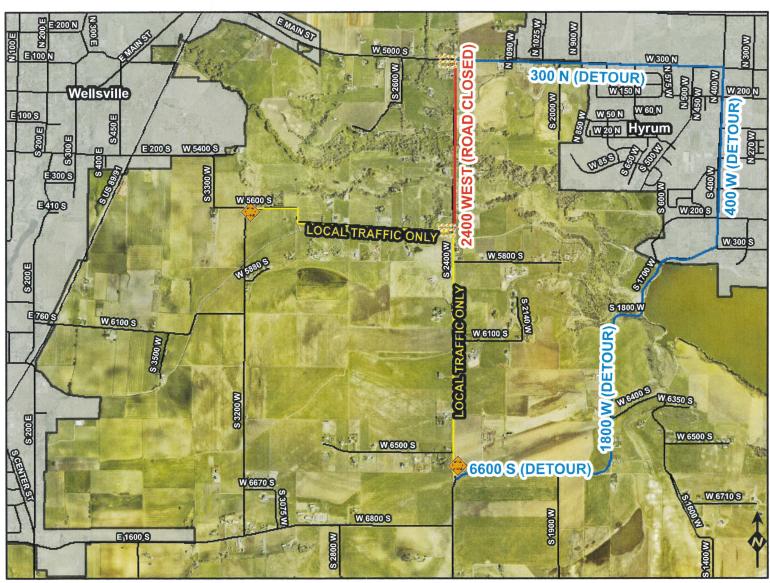

## PUBLIC NOTICE 2400 WEST ROAD CLOSURE

Please be advised the Cache County Public Works Department will be closing 2400 W (Between Hwy 101 south to 5700 S) for road construction beginning (Monday, August 26th through Thursday, August 29th. The closure will be in effect daily from 8:00 am to 5:30 pm to all through traffic from 6600 South to Hwy 101. Access to residents and businesses will be maintained.

## NOTE: Road Closure has been extended through Tuesday, September 10th.

County Crews will be conducting road construction along 2400 West between Hwy 101 & 5700 South.

If you have any questions as to how this closure will affect you, please feel free to reach out to the Cache County Road Division at 435-755-1560.