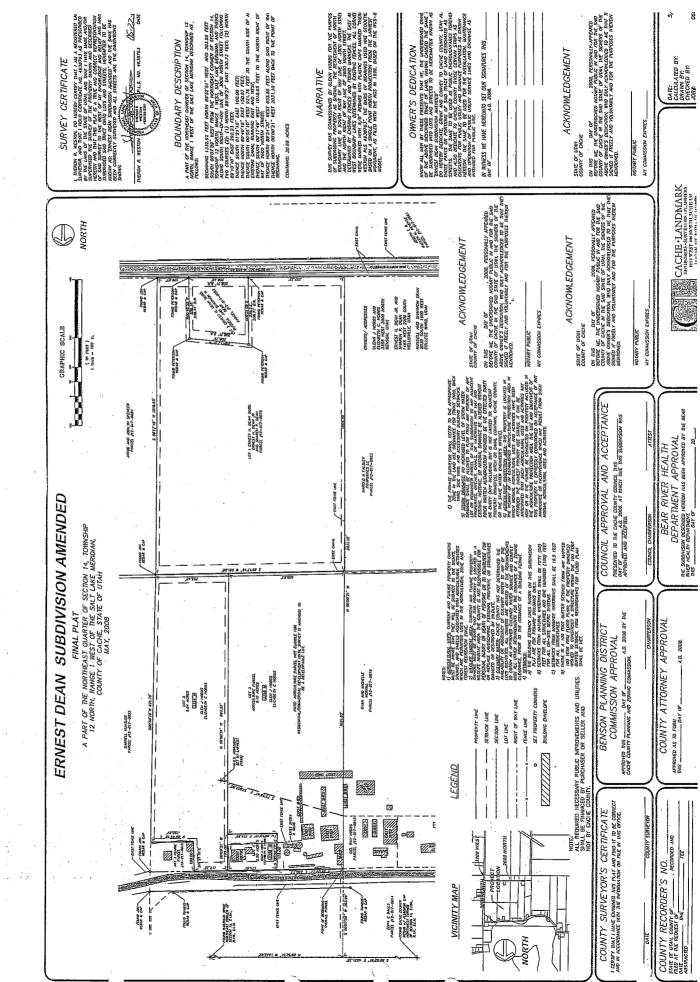

• <u>Final Plat Approval – Ernest Dean Subdivision Amended</u> – Runhaar noted the Benson Planning Commission recommended denial of this plat, but the amended plat does meet all county requirements and it should be approved.

### (Attachment 6)

ACTION: Motion by Council member Gibbons to waive the rules and approve the Final Plat for the Ernest Dean Subdivision Amended. Robison seconded the motion. The vote was unanimous, 6-0. Chambers absent.