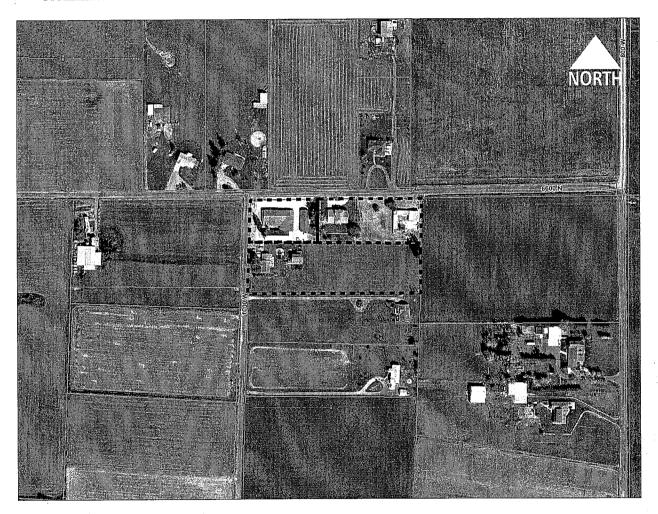

### CACHE COUNTY CORPORATION **DEVELOPMENT SERVICES DEPARTMENT**

roject Name:

**Doug Nielson Subdivision Amended** 

Agent:

Brian Nielson

Request:

4-Lot Subdivision

Type of Action:

Current Zoning:

Agricultural (A)

Project Address:

960 West 6600 North (Smithfield)

Recommend to County Council

Staff Recommendation: Approval with Conditions

Tax ID:

08-039-0021

08-039-0022

08-039-0029

Surrounding Uses: North - Agriculture/Homes

South - Agriculture

East - Agriculture/Homes West - Agriculture/Homes

Reviewed by:

Jay Baker, Associate Planner II

PURPOSE: To recommend preliminary and final plat approval to the County Council for the Doug Nielson Subdivision Amended.

### PROJECT SUMMARY

The project is approximately 0.75 mile northwest of Smithfield City in the Agricultural Zone. Only one developable lot is proposed. Lots 1, 2, and 3 have existing homes on them.

### Access:

Access from 1000 West and 6600 North is adequate.