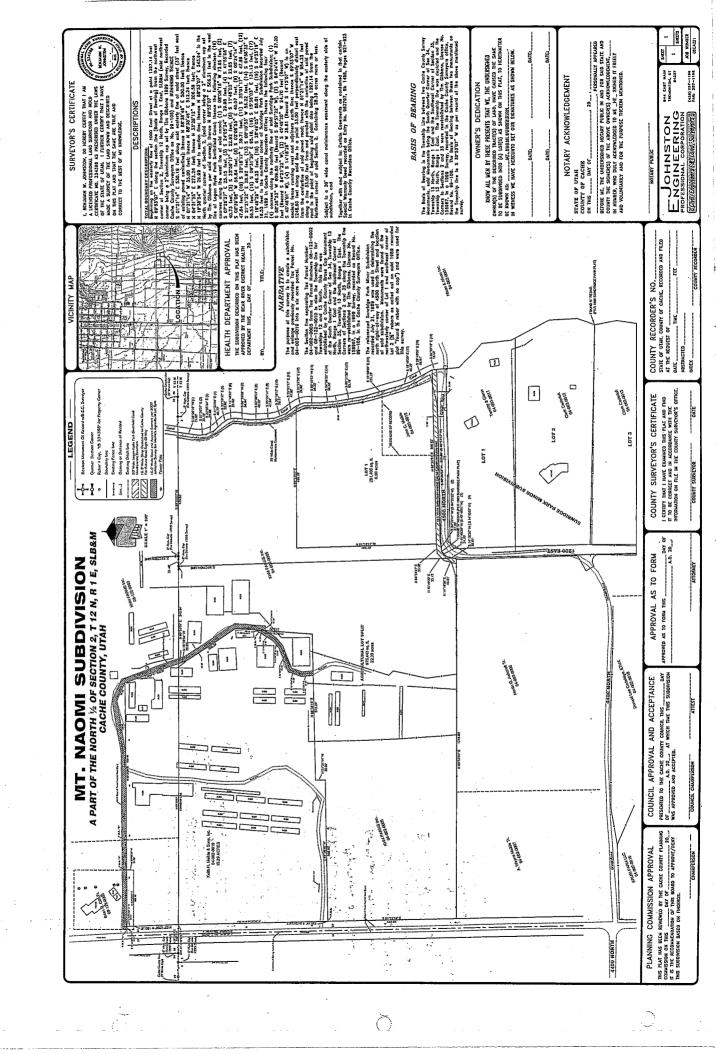

### CACHE COUNTY CORPORATION **DEVELOPMENT SERVICES DEPARTMENT**

roject Name:

Mt. Naomi Subdivision

Agent:

Keith Meikle

Request:

3-Lot Subdivision

Type of Action: Current Zoning:

Agricultural (A)

1285 East 4500 North (Hyde Park)

Recommend to County Council

Project Address:

Staff Recommendation: Approval with Conditions

Tax ID:

04-002-0005

04-003-0019

Surrounding Uses: North - Agriculture

South - Homes East - Agriculture West - Agriculture

Reviewed by:

Jay Baker, Associate Planner II

PURPOSE: To recommend preliminary and final plat approval to the County Council for the Mt. Naomi Subdivision.

### PROJECT SUMMARY

The project is approximately 0.2 mile north of Hyde Park City Limits in the Agricultural Zone. Only one developable lot is proposed. The remaining two lots will be designated as Agricultural Parcels.

### Access:

- Access from 4400 North, 1200 East, and 4500 North is not adequate.
- Sunridge Park Subdivision, approved 1998, was required to improve 4400 North and portions of 1200 East as part of the development. Planning Staff and the County Attorney's office will work with the Sunridge development to exact the required improvements.
- The applicant of the Mt. Naomi Subdivision will be required to widen 4500 North and portions of 1200 East to minimum County standards.

### Water & Septic:

- Hyde Park has authorized the applicant to connect to the City's culinary water system.
- The lot is feasible for an onsite septic system.

### Service Provision:

- Access is not adequate for fire protection. The Smithfield fire station is 3.8 miles from the site.
- The County roads accessing the property shall be a minimum of 20 feet wide with an approved turnaround at the end.
- Due to the distance from the fire department and a lack of water supply in the area residential fire sprinklers are recommended.
- Garbage collection service will be on 4500 North. Residents should provide sufficient space along the side of the road for containers.
- An existing school bus stop is located at 4400 North 1000 East, approximately 4 blocks from the proposed lot.

### STAFF DETERMINATION

It is staff's determination that the Mt. Naomi Subdivision, a three (3) lot subdivision for property located at approximately 1285 East 4500 North (Hyde Park) TIN# 04-002-0005, and 04-003-0019, is in conformance with the Cache County Ordinance and should be recommended for preliminary and final plat approval to the County Council. This determination is based on the following findings of fact:

- 1. The Mt. Naomi Subdivision has been revised and amended by the conditions of project approval to address the issues and concerns raised within the public and administrative records.
- 2. The Mt. Naomi Subdivision has been revised and amended by the conditions of project approval to conform to the requirements of Titles 16 and 17 of the Cache County Code and the requirements of various departments and agencies.
- 3. The Mt. Naomi Subdivision conforms to the Preliminary plat requirements of §16.03.030 Cache County Subdivision Ordinance.
- 4. Mt. Naomi Subdivision is compatible with surrounding land uses and will not interfere with the use and enjoyment of adjoining or area properties.

### CONDITIONS OF APPROVAL

The following stipulations must be met for the development to conform to the County Ordinance and the requirements of county service providers.

- 1. County Roads 4500 North and 1200 East will be improved to a minimum 20 feet wide gravel surface with an approved turnaround at the end. The proponent shall submit a full set of engineered design and construction plans to be reviewed by the County Engineer. The plans shall address issues of grade, drainage, base preparation and construction, and surfacing for the road. The cost of such review shall be paid by the proponent.
- 2. Prior to final plat recordation adequate water rights shall be in place.
- 3. Prior to final plat recordation the proponent shall meet all applicable standards of the Cache County Ordinance.

(£8)

NW\*SECTION 2 , TOWNSHIP IZ NORTH, RANGE!