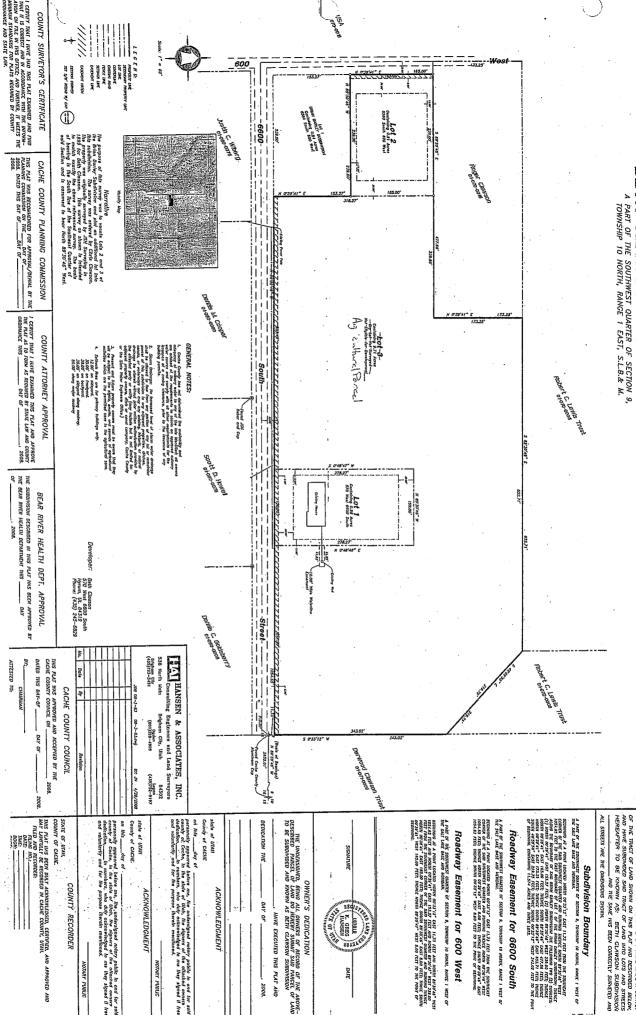

• <u>Final Plat Approval – Ernest Dean Subdivision Amended</u> – Runhaar noted the Benson Planning Commission recommended denial of this plat, but the amended plat does meet all county requirements and it should be approved.

### (Attachment 6)

ACTION: Motion by Council member Gibbons to waive the rules and approve the Final Plat for the Ernest Dean Subdivision Amended. Robison seconded the motion. The vote was unanimous, 6-0. Chambers absent.