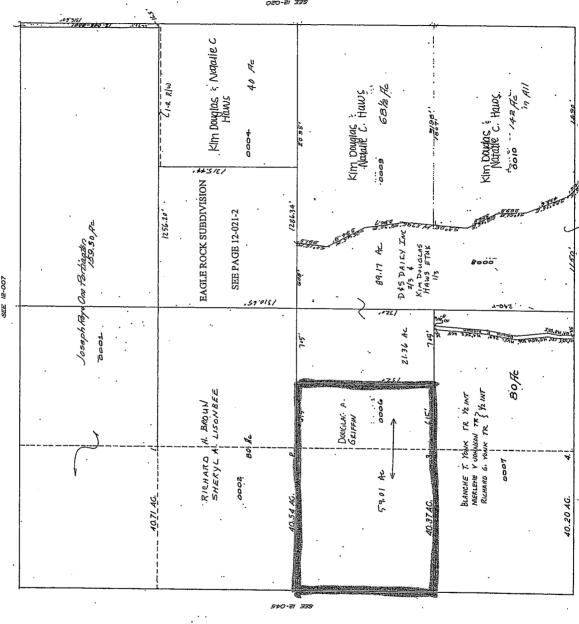

S.E.14, SECTION 20 TOWNSHIP 13 NORTH, RANGE I EAST. SCALE: I INCH=200 FEET 3,25 cHS MILLS 17: 14 51 NIELS 17 TZ 25 ETAL 0029 CLAY A. NIELSON LELAINE NIELSON TRS 08-037-00.14-OOLO GEORGE CLEON CHAMBERS ANNETTE R.CHAMBERS TROY D. BINGHAM & WE RENIA 8.473 Ac. DONALD L. CRIPPS FWE. KAREN H. 11.45 cHS JEFFREY PITCHER & 0002 WF VALERIE 2.95 Ac 0003 BRIAN QUILTER JUE MELANIE Michael L. Augustus 0001 Glenn Noble Larkin Suc. To 4.29 AC 2.94 Ac SCOTT L. MILLER ETAL 580°50'€ 0007 0006 Glenn Noble Larkin ANETTE CHAMBERS TRUSTEES 157 4 CLEON CHAMBERS TRUSTEES 85% Suc.Tr. 0005 12 ACE H ANETTE CHAMBERS. TRUSTED IN 15 % 4 CLEON CHAMBERS TRUSTEE 85 % 14.15 AC MIL 0008 0009 0012 ALFRED WAYNE HE OWE SHIEDN W. TRS KENDLITH MUNK &
SHAREN L. MUNK
TRUSTEES
10 CHAINS COB KENDLITH MANK 1 SHAKEN L. MUNIC TRUSTEES" 0010 0012 3.19 Ac E.BB CHAIN 8.66 0 0018 RAHO N HENCZICKE 0.0% Elux 0014 O STATE G. DOUGLAS SORENSON 638 Ac · 6200 NORTH STREET ETUX 10 CHS ZO CHAINS 10 CHS .E3 estano BANKLAP 10 CHAINS JON C. MEIKLE & MARSHA J. MEIKLE, 10.45 ACE TRUSTEES, 12 INT; \$ 0011

RALPH MEIKLE & MARLENE A. MEIKLE, TRUSTEES, 12 INT 5.000 0015 24 CARE NOBERG, DONNSON BACKBERN INC. 10 CHAINS

Dong Nielson Subdivision Amended