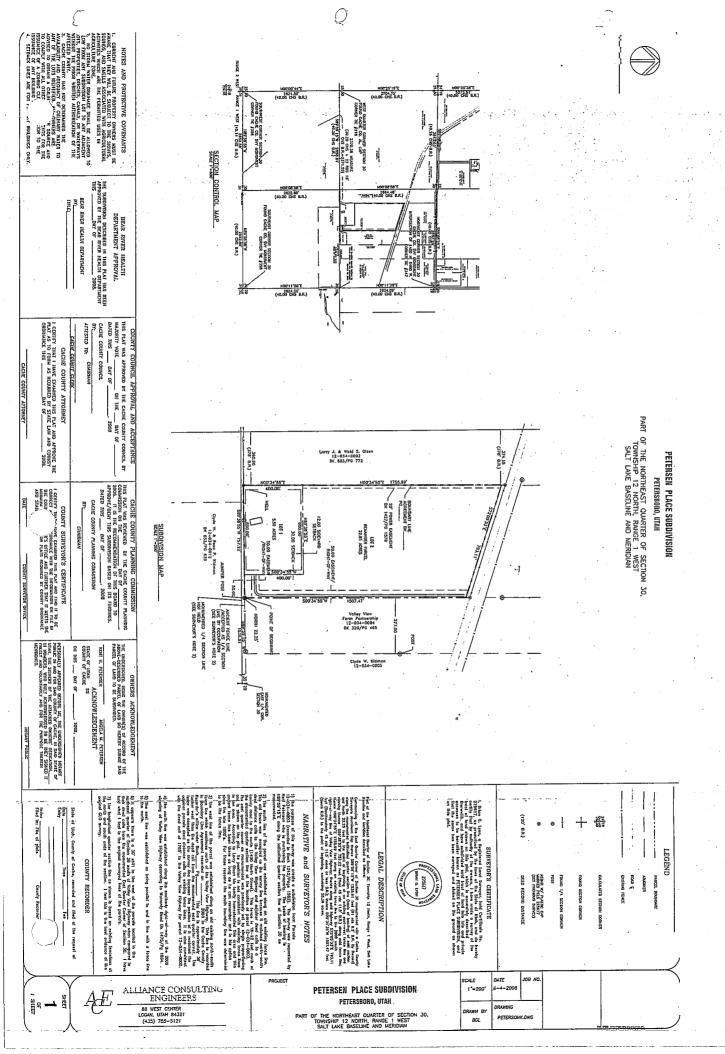

### CACHE COUNTY CORPORATION **DEVELOPMENT SERVICES DEPARTMENT**

roiect Name:

**Peterson Place Subdivision** 

Agent:

Kent Peterson

Request:

2-Lot Subdivision

Type of Action:

Recommend to County Council

Current Zoning:

Agricultural (A)

Project Address:

6700 West Hwy 30 (Petersboro)

Staff Recommendation: Approval with Conditions

Tax ID:

12-034-0003

Surrounding Uses: North - Agriculture South - Agriculture East - Agriculture

West - Agriculture

Reviewed by:

Jay Baker, Associate Planner II

PURPOSE: To recommend preliminary and final plat approval to the County Council for the Peterson Place Subdivision.

### PROJECT SUMMARY

The project is in the Petersboro area approximately 2.3 miles north of Mendon City in the Agricultural Zone. Only one developable lot is proposed. Lot 2 will be designated an Agricultural Parcel.

- Access from State Highway 30 is adequate.
- UDOT spacing requirements can be met without a variance.

### Water & Septic:

- Adequate water rights are in place.
- The lot is feasible for an onsite septic system and well.

### Service Provision:

- Access from Highway 30 is adequate for fire protection. The Mendon fire station is 3.6 miles from the site.
- The private drive shall be a minimum of 20 feet wide with an approved turnaround at the end.
- Due to the length of the private drive a pullout will be required at the midpoint. Additional development will require that the driveway be widened.
- Garbage collection service will be on Highway 30. Residents should provide sufficient space along the side of the road for containers.
- A school bus stop would be located at 6700 West Highway 30. An existing bus stop is three to five blocks from this subdivision.