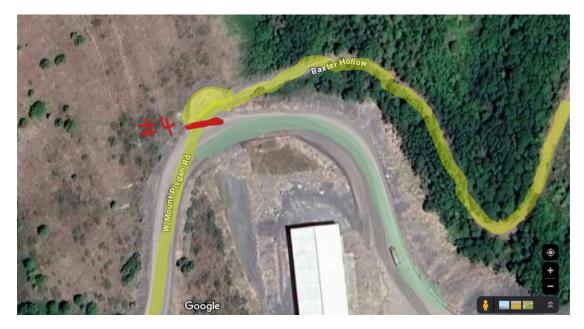

#### Road Closure Point #4 -

The 4th point of closure will be where the Mount Pisgah dirt road meets the paved road that comes from the Highway. Since the Pisgah Pit road must remain open, a 'Road Closed to Thru Traffic' will be placed at the point shown on the maps below and not on the main paved road leading up to the Pisgah Pit. We will be hiring a Cache County Sheriff's Officer to help with traffic control on this section of road in case trucks doing a pit run come in.

The alternate route is to continue down the canyon to Wellsville and take any of the main paved roads leading over to Hyrum and then to Paradise.

The yellow section is the course route. The red marked with #4 is where the road closure sign will be located. The second map below provides a closer view of this point.