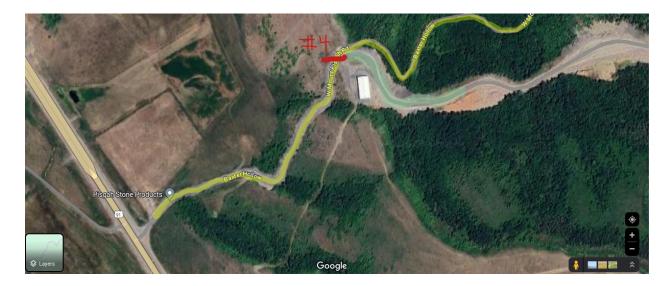

#### Road Closure Point #4 -

The 4th point of closure will be where the Mount Pisgah dirt road meets the paved road that comes from the Highway. Since the Pisgah Pit road must remain open, a 'Road Closed to Thru Traffic' will be placed at the point shown on the maps below and not on the main paved road leading up to the Pisgah Pit. We will be hiring a Cache County Sheriff's Officer to help with traffic control on this section of road in case trucks doing a pit run come in.

The alternate route is to continue down the canyon to Wellsville and take any of the main paved roads leading over to Hyrum and then to Paradise.

The yellow section is the course route. The red marked with #4 is where the road closure sign will be located. The second map below provides a closer view of this point.