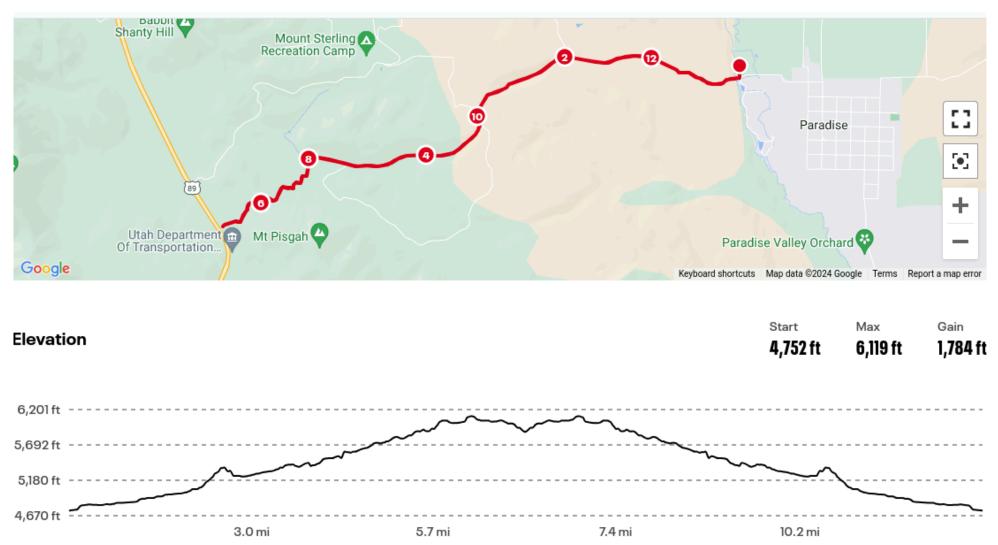

#### **Crossover Half Special Event Permit App Answers 2025**

- 1. Permit Fee
- 2. The course for this half marathon event begins and ends at the Little Bear River Retreat in Paradise (878 Baxter Hollow, Paradise, UT). This is an out and back course. From the LBRR property, the course turns west and heads up the McMurdie/Baxter/Mt. Pisgah Hollow Road (8400 S) and continues west and southwest on this road until it crosses over the hill into Wellsville Canyon and then descends down the road to the turn around just before it gets to the cattle guard before the road enters US 89/91. The course then backtracks along the same route on McMurdie/Baxter/Mt. Pisgah Hollow Road back to the Little Bear River Retreat. Road closures for the event would be the McMurdie/Baxter/Mt. Pisgah Hollow Road, where Meridian Road (2400 W) ties into McMurdie Hollow Road coming in from the Wellsville/Hyrum city side, the 8500 S roadway coming over from Mt. Sterling, the entrance from US 89/91, and at the front of the Little Bear River Retreat. There are a few homes along the eastern end on the north side of the Baxter Hollow Road that would keep road access and they would be given notice of the event and time frame. Closures are expected to be from 6:30-7 am to 11 am. "Road Closed to Through Traffic' barricades will be used at the points of entry.
- 3. Anticipating 200-300 participants. 40 event staff, and 100-150 spectators.
- 4. There is culinary water and bathrooms at the Little Bear River Retreat. There will also be port-a-potties on the property provided through Roto Rooter. There will be a finish line aid station at the Retreat. Along the course there will be 4 port-a-potties, 1 at each of the 4 aid stations. Garbage at the aid stations and along the course will be collected by event staff. At the Retreat we will use their garbage cans. There will be a staff member with a Managers Food Handler Permit and some with basic Food handlers permits.
- 5. Insurance provided through USATF.
- 6. The Bridgerland Amatuer Radio Club will be providing support along the course to assist where needed. Some of their members have medical/first aid training and experience. Emergency support will be notified of the event and called if needed. Fire should not be an issue being in the spring but access will be easily available along the entire course.
- 7. Law enforcement support will be the Cache County Sheriff's Department with one officer assigned to stop through traffic coming off of US 89/91 in Sardine Canyon during the event hours. Additional support will be on call. They will be notified of the event and additional details will be provided to them prior to the event.
- 8. Registration costs \$60-75
- 9. Parking will be available at the Retreat, (around 50 spots), along the south side only of W. Mt. Pisgah Road (20-30 spots), and at the Second Baptist Church's field that is east of the Retreat (50 spots). We will urge participants/spectators to carpool. Parking will be available at the main city park in Paradise, which has been okayed by the city. If necessary, a shuttle van will be provided to take people back and forth.
- 10. Event will take place in part at the Little Bear River Retreat, Parcel Tax ID: 01-098-0016. The race starts and finishes here.