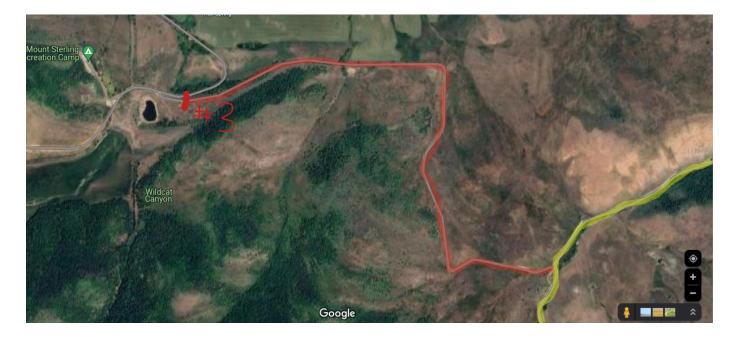

#### Road Closure Point #3 -

This closure point would be on the dirt road coming from Mt. Sterling. This is a rough dirt road and we anticipate no vehicles using this road the morning of the event. A 'Road Closed' sign will be placed at the location where the gate is located that is used to close the road for the winter months. This location is shown on the map below. An alternate option to the sign is to have the County keep the gate closed for the weekend.

The yellow path is the course route and the red path is the road to be closed at the point marked #3.