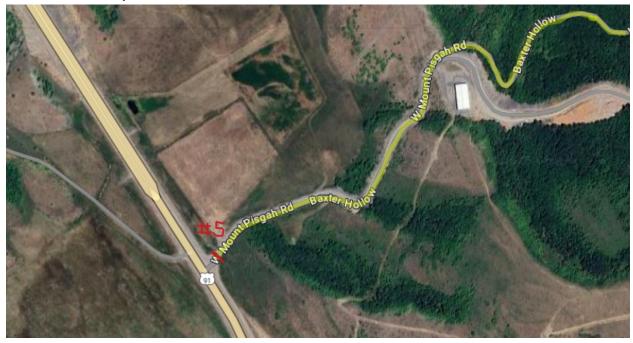

### **Road Closure Point #5**

This location is where the Cache County Sheriff officer will stop thru traffic from going up the road but will still allow traffic to the Pisgah Pit. I will be in communication with the Pit about the event as I did last year.