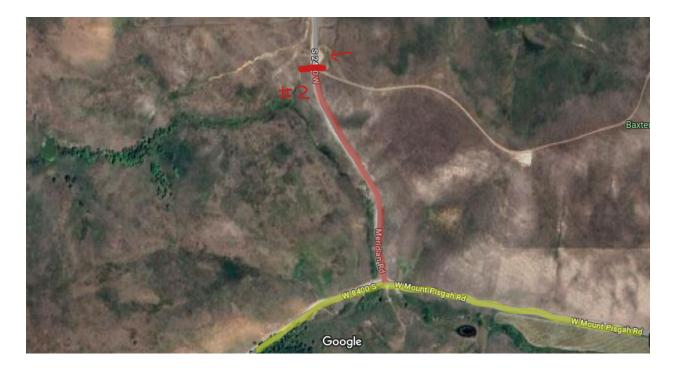

#### Road Closure Point #2 -

This point of closure will be on Meridian Road before it descends down to meet Mount Pisgah Road. A 'Road Closed to Thru Traffic' sign will be placed at the point marked on the map just before the downhill. There is a turnaround at that point (shown by red arrow) that will allow any vehicles to turn and go the other way. The alternate route to Paradise is to follow the main paved back roads to Hyrum and then head south to Paradise on Hwy 165.

The yellow is the course route. The red mark is where the road closure sign would be set up.