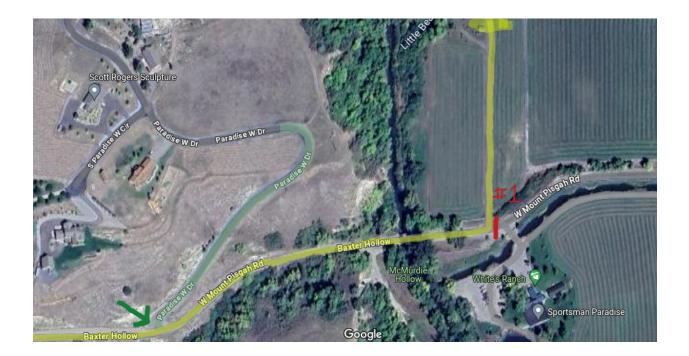

#### Closure Point #1 -

This closure point is on Pisgah Road right in front of the Little Bear River Retreat. We will have a road closure sign that says 'Road Closed to Thru Traffic'. Access will be available to the residents or farmers that live or work up the road. We will notify the residents that live on Paradise W Dr. so they are aware of the event that day and how to work around it if access is needed. If required, an additional sign saying 'Road Closed Ahead' can be placed at 8700 S and 450 W in Paradise. The alternate route is to use Hwy 165 in Paradise over to Hyrum and then use the main roads toward Wellsville.

In the image below, the yellow is the course route, beginning and ending at the Little Bear River Retreat, the green arrow is the point where Paradise W Dr. connects to Mount Pisgah Rd. that remains open to local traffic, and the red marked with #1 is where the road closure sign will be placed. This will be from 6:45 am to approximately 11 am on the day of the event.